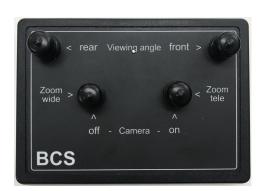

# Viewing angle adjust:

Press "Rear" to change the viewing angle to the front Press "Front" to change the viewing angle to the back

#### **Zoom function:**

Press "Zoom wide" to zoom out Press "Zoom tele" to zoom in

### Switching the camera on:

Press and hold "Zoom tele" to switch the camera and monitor on

### Switching the camera off:

Press and hold "Zoom wide" for 10 seconds to switch the camera and monitor off

## Changing the video channel:

Press "Zoom tele" for 15 seconds to change the video channel