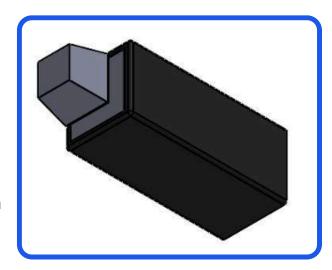

## General specifications:

Cable length: 2 mtr by cable

Weight: 80 g

Connection: 3,5 mm jack plug,

the joystick can be connected via the

monitor or the handheld

Housing materials: Aluminum

**Housing dimensions:** 25x25x78mm (LxWxH)

#### **Functionality:**

The joystick allowes the user to control the integrated tilt & zoom functions of the camera.

The joystick can be directly connected to either the monitor or the handheld.

\*The joystick is delivered with a piece of velcro for mounting\*