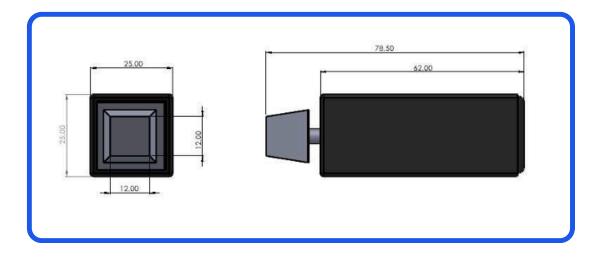

## General specifications:

Cable length: 2 mtr by cable

Weight: 80 g

Connection: 3,5 mm jack plug,

the joystick can be connected via the

monitor or the handheld

Housing materials: Aluminum

**Housing dimensions:** 25x25x78mm (LxWxH)