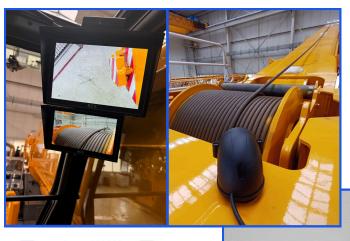

## **EYEBALL MULTIVIEW SERIES**

Enhance your crane operations with the robust and versatile eyeball cameras, designed to provide additional viewpoints for critical monitoring. Whether you need a clear view of the winch or additional view points to secure surrroundings.

- Effortless installation: Equipped with powerful magnets, these cameras can be quickly and securely mounted anywhere.
- Flexible integration: Our eyeball camera systems can function independently or integrated as addition to existing zoom camera setups.
- · Quadview connectivity: Connect up to four additional eyeball cameras using a quadbox, and display their feeds in a split-screen or picture-in-picture configuration for simultaneous viewing.
- Switchmode compatibility: By integrating a switchbox, you can display both the eyeball and zoom camera systems on the same monitor, seamlessly switching between the two circuits for optimal control.

Eyeball multiview series can be customised in terms of cabling, junctions and monitor sizes. The set-ups can be used for 12- and 24 Volt systems.

**More Information:** 

www.cranecamera.eu

Service: (S) +31 6 159 561 05