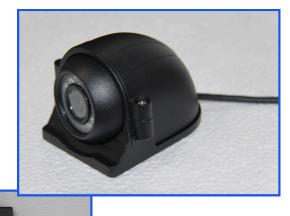

## **EYEBALL MULTIVIEW SERIES**

Enhance your crane operations with the robust and versatile eyeball cameras, designed to provide additional viewpoints for critical monitoring. Whether you need a clear view of the winch or additional view points to secure surrroundings.

- Effortless installation: Equipped with powerful magnets, these cameras can be quickly and securely mounted anywhere.
- Flexible integration: Our eyeball camera systems can function independently or integrated as addition to existing zoom camera setups.
- · Quadview connectivity: Connect up to four additional eyeball cameras using a quadbox, and display their feeds in a split-screen or picture-in-picture configuration for simultaneous viewing.
- Switchmode compatibility: By integrating a switchbox, you can display both the eyeball and zoom camera systems on the same monitor, seamlessly switching between the two circuits for optimal control.